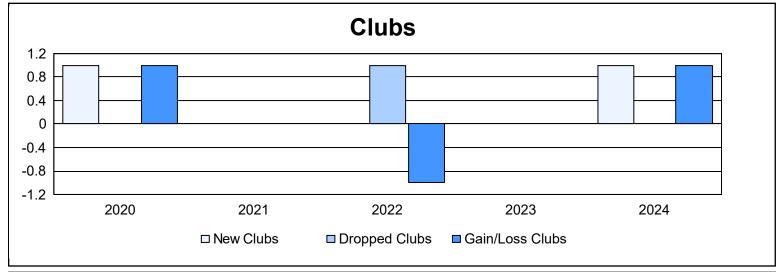

District 8 L

As of June 2024 Cumulative

| Year      | New<br>Clubs | Dropped<br>Clubs | Gain/<br>Loss<br>Clubs | New<br>Members | Charter<br>Members | Reinstate<br>Members | Transfer<br>Members | Total<br>Member<br>Added | Total<br>Members<br>Dropped | Gain/<br>Loss<br>Members |
|-----------|--------------|------------------|------------------------|----------------|--------------------|----------------------|---------------------|--------------------------|-----------------------------|--------------------------|
| 2019-2020 | 1            | 0                | 1                      | 46             | 24                 | 2                    | 2                   | 74                       | 100                         | -26                      |
| 2020-2021 | 0            | 0                | 0                      | 38             | 0                  | 3                    | 0                   | 41                       | 105                         | -64                      |
| 2021-2022 | 0            | 1                | -1                     | 44             | 0                  | 3                    | 2                   | 49                       | 55                          | -6                       |
| 2022-2023 | 0            | 0                | 0                      | 43             | 0                  | 3                    | 0                   | 46                       | 65                          | -19                      |
| 2023-2024 | 1            | 0                | 1                      | 63             | 27                 | 1                    | 2                   | 93                       | 73                          | 20                       |
| Average   | 0            | 0                | 0                      | 47             | 10                 | 2                    | 1                   | 61                       | 80                          | -19                      |